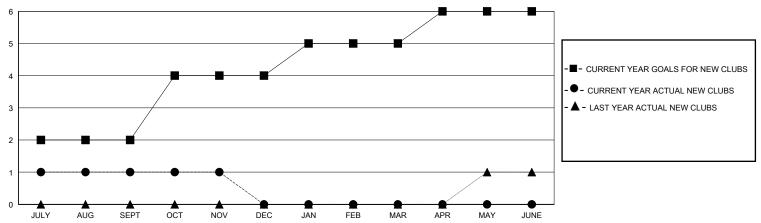

## GOALS AND ACTUAL NEW CLUBS CUMULATIVE

## District 3232F1

GMT: LOCATION INDIA GMT CA

| •             |               |             |               |                               |                        |                         | • • • • • • • • • • • • • • • • • • • •            |  |
|---------------|---------------|-------------|---------------|-------------------------------|------------------------|-------------------------|----------------------------------------------------|--|
|               | Club          | s           |               | Members RESULTS FOR 2023-2024 |                        |                         |                                                    |  |
|               | RESULTS FOR   | R 2023-2024 |               |                               |                        |                         |                                                    |  |
| QUARTER       | NEW CLUB GOAL | NEW CLUBS   | DROPPED CLUBS | QUARTER MEME                  | BER GROWTH NET<br>GOAL | MEMBER GROWTH<br>ACTUAL | DROPPED<br>MEMBERS ACTUAL<br>(including transfers) |  |
| JULY/AUG/SEPT | 2             | 1           | 3             | JULY/AUG/SEPT                 | 50                     | 145                     | 256                                                |  |
| OCT/NOV/DEC   | 2             | 0           | 2             | OCT/NOV/DEC                   | 100                    | 43                      | 72                                                 |  |
| JAN/FEB/MAR   | 1             | 0           | 0             | JAN/FEB/MAR                   | 100                    | 0                       | 0                                                  |  |
| APR/MAY/JUNE  | 1             | 0           | 0             | APR/MAY/JUNE                  | 50                     | 0                       | 0                                                  |  |