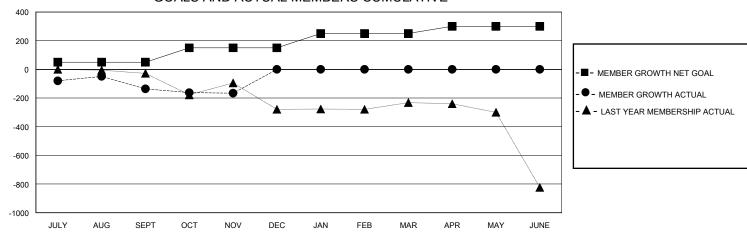

## GOALS AND ACTUAL MEMBERS CUMULATIVE

| DROPPED CLUBS: 5 |     | 44 CLUBS OF 123 ADDED 1 OR MORE<br>NEW MEMBERS | GENDER DISTRIBUTION        |                |       |
|------------------|-----|------------------------------------------------|----------------------------|----------------|-------|
|                  |     |                                                | MALE                       | 1,990 (63.74%) |       |
|                  |     |                                                | FEMALE                     | 1,132 (36.26%) |       |
| DROPPED MEMBERS  |     |                                                |                            |                |       |
| DECEASED         | 2   | CLICK HERE FOR CUMULATIVE                      | TOTAL FAMILY UNIT MEMBERS  |                | 1,623 |
| CLUB CANCELLED   | 128 | MEMBERSHIP DATA                                | FAMILY MEMBERS PAYING HALF |                |       |
| OTHER            | 198 |                                                |                            |                | 973   |
| TOTAL            | 328 |                                                | 000                        |                |       |

## District 3232F1

GMT: LOCATION INDIA GMT CA

| •             |               |             |               |                               |                        |                         | • • • • • • • • • • • • • • • • • • • •            |  |
|---------------|---------------|-------------|---------------|-------------------------------|------------------------|-------------------------|----------------------------------------------------|--|
|               | Club          | s           |               | Members RESULTS FOR 2023-2024 |                        |                         |                                                    |  |
|               | RESULTS FOR   | R 2023-2024 |               |                               |                        |                         |                                                    |  |
| QUARTER       | NEW CLUB GOAL | NEW CLUBS   | DROPPED CLUBS | QUARTER MEME                  | BER GROWTH NET<br>GOAL | MEMBER GROWTH<br>ACTUAL | DROPPED<br>MEMBERS ACTUAL<br>(including transfers) |  |
| JULY/AUG/SEPT | 2             | 1           | 3             | JULY/AUG/SEPT                 | 50                     | 145                     | 256                                                |  |
| OCT/NOV/DEC   | 2             | 0           | 2             | OCT/NOV/DEC                   | 100                    | 43                      | 72                                                 |  |
| JAN/FEB/MAR   | 1             | 0           | 0             | JAN/FEB/MAR                   | 100                    | 0                       | 0                                                  |  |
| APR/MAY/JUNE  | 1             | 0           | 0             | APR/MAY/JUNE                  | 50                     | 0                       | 0                                                  |  |